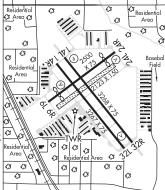

183

CRYSTAL (MIC)(KMIC) 8 NW UTC-6(-5DT) N45°03.72′ W93°21.24′

B NOTAM FILE MIC 869

TWIN CITIES L-12J. 14I. A IAP, AD

RWY 14L-32R: H3268X75 (ASPH) S-13, D-25 MIRL

RWY 14L: REIL. PAPI(P4L)-GA 4.0° TCH 30'. Tree.

RWY 32R: REIL. VASI(V4L)-GA 3.5° TCH 34'.

RWY 14R-32L: H3267X75 (ASPH) S-12.5

RWY 32I · Tree

RWY 06L-24R: H2500X75 (ASPH) S-12.5 MIRL

RWY 06L: VASI(V4L)-GA 4.0° TCH 27'. Thid dsplcd 390'. Tree.

RWY 24R: VASI(V4L)-GA 3.5° TCH 29'. Thid dsplcd 389'. Tree.

RWY 06R-24L: 2123X150 (TURF)

RWY 06R: Trees

RUNWAY DECLARED DISTANCE INFORMATION

RWY 061 -RWY 24R:

LDA-2110 IDA-2111

SERVICE: S4 FUEL 100LL, JET A LGT When twr closed ACTIVATE MIRL Rwy 14L-32R and Rwy 06L-24R, REIL Rwy 14L and Rwy 32R-CTAF. AIRPORT REMARKS: Attended continuously 1300-0300Z‡. Fuel avbl 24 hrs with credit card. Rwy 14R-32L CLOSED to fixed wing acft 1/2 hour after sunset to 1/2 hour prior to sunrise. When taxiing invof Rwy 32L runup

pad, visibility from twr obscured by building. Deer, birds and wildlife on and invof arpt. Ultralight ops prohibited. For noise abatement

procedures, www.macnoise.com/pilots. Acft please follow voluntary noise abatement procedures. Rwy 06R-24L marked with yellow cones. Rwy 06R-24L sfc CLOSED Nov-Apr. When twr clsd snow removal operators monitor 120.7. Rwy 14L-32R 500' overrun added to each end. Not avbl for tkfs. Helicopter training conducted in grass east of Rwy 32R and south of Rwy 24L. Rwy 14L is calm wind rwy when twr clsd.